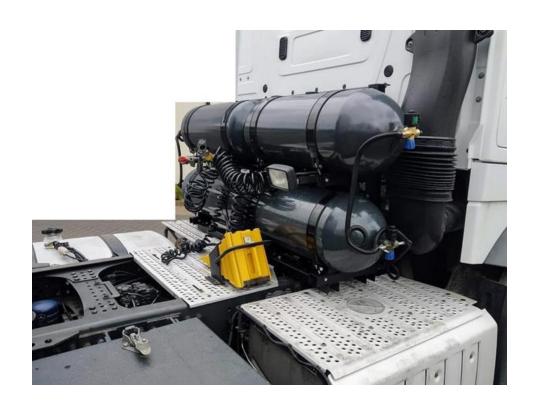

Filtro de gas SPARK BLASTER

Reductores GLP Tomasetto Modelo AT09 NORDIC - 125 Kw

Set de montaje 4 CYL

Multiválvula SPARK toroidal estándar con bobina / toroidal o cilíndrica 30 ° con sensor 1050

Camara hermetica

Toma de carga SPARK para puerta de gasolina

Manguera Termoplastica 6mm x 6 m

Manguera Termoplastica 8mm x 2 m

Tubo corrugado x 5 m

Mangueras para gas 12x19x1 m

Mangueras para gas 5x11 x 2 m

Mangueras para vacío 4x9x2m