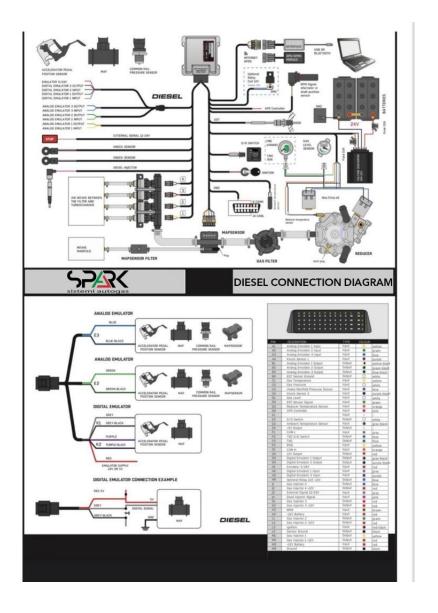

### **Connections diagram**

#### SPARK DIESEL LPG

SPARK DIESEL Ecu set D12 / 24 Incluye interruptor - Sensor de mapa - Sensor de temperatura - Sensor de detonación - Cableado

Inyector SPARK IG7 Dakota 2 ohm 4 cyl. completo con juego completo de boquillas

Filtro de gas SPARK BLASTER

Reductores GLP Tomasetto Modelo AT09 NORDIC - 125 Kw

Set de montaje 4 CYL

Multiválvula SPARK toroidal estándar con bobina / toroidal o cilíndrica 30 ° con sensor 1050

Camara hermetica

Toma de carga SPARK para puerta de gasolina

Manguera Termoplastica 6mm x 6 m

Manguera Termoplastica 8mm x 2 m

Tubo corrugado x 5 m

Mangueras para gas 12x19x1 m

Mangueras para gas 5x11 x 2 m

Mangueras para vacío 4x9x2m

Mangueras para agua 16x24x2m