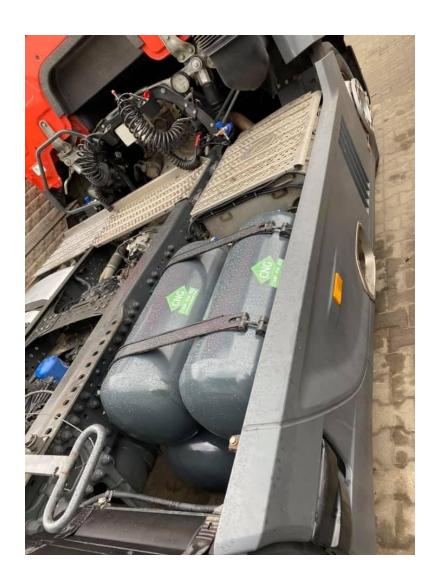

Filtro de gas SPARK BLASTER

Reductores GLP Tomasetto Modelo AT09 NORDIC - 125 Kw

Set de montaje 4 CYL

Multiválvula SPARK toroidal estándar con bobina / toroidal o cilíndrica 30 ° con sensor 1050

Camara hermetica

Toma de carga SPARK para puerta de gasolina

Manguera Termoplastica 6mm x 6 m

Manguera Termoplastica 8mm x 2 m

Tubo corrugado x 5 m

Mangueras para gas 12x19x1 m

Mangueras para gas 5x11 x 2 m

Mangueras para vacío 4x9x2m