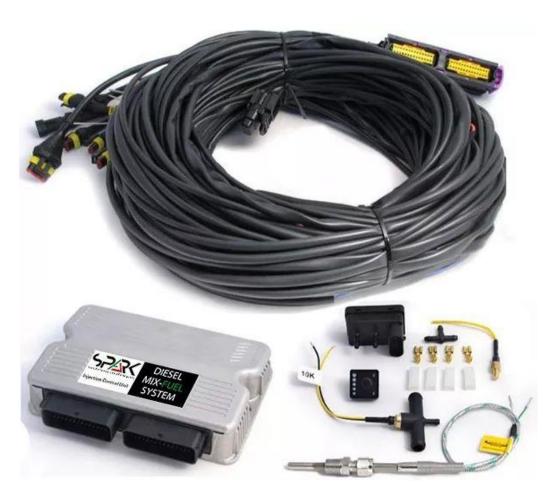

The control unit uses the following read signals: OBD, CAN, TPS, TPS 2, turbine, digital and analog electronic throttle.

The security systems are the following: temperature probe, knock sensor.

In addition to all the basic settings for programming, the program includes the following elements:

**Oscilloscope** The oscilloscope allows you to read the digital signals of the accelerator, setting the AFR allows you to read the values of the muffler exhaust, and perform the gas and diesel dosing, aligning the correct percentage of the two fuels, without increasing fat or lean combustion.

**CAN** By connecting the CAN, we read all the vehicle's parameters, and transfer them to the LPG control unit, to respect all the values without increasing the percentages.

**OBD** Activating OBD allows us to connect to the diesel engine control unit system and cut the diesel with 45% LPG and 55% CNG.

#### **Detonation sensor**

The detonation sensor allows us to read the noise of the diesel engine and intervenes in the event of increased LPG / Diesel noise, blocking and excluding the LPG control unit, changing the operation to Diesel only.

#### **Temperature sensor**

It is installed in the exhaust manifold after the turbine, it reads only the operating temperature of the diesel and reports it to the LPG control unit, which allows to deactivate the gas if it exceeds 5 degrees when running on Diesel / LPG. The new control unit can also be linked to the Bluetooth interface in the vehicle without running any cables.