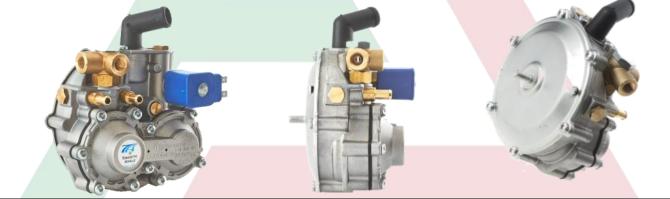

# TOMASETTO CNG REDUCER AT12 STANDARD

2 stages reducer, equipped with a low pressure solenoid valve (to be used with in-line cng cut-off valve)

TOMASETTO CNG REDUCER AT12 SUPER 2 stages reducer, equipped with

an integrated high pressure solenoid valve at the inlet

UP TO 250KW

AT20 One-stage reducer provided with inlet high pressure solenoid valve, compact and very reliable

TOMASETTO CNG REDUCER

UP TO 100KW

### TOMASETTO CNG REDUCER AT04

3 stages electronic reducer for traditional systems. Available in 3 versions, dedicated to different types of engines: 100HP(75KW) - 140 HP(105KW) - SUPER(140KW)

**TOMASETTO LPG & CNG REDUCER MAINTENANCE KITS** For all the range of LPG & CNG reducers are available the original maintenance kits and spare parts. You can inquiry to us which is the proper one for your reducer.