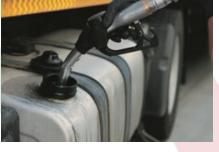

# LPG TANKS

The lpg tank is the term used for the pressurized containers at converted vehicles in which lpg is stored. It is known as auto tank as well. The pressurized containers are made of special steel material. The lpg tank is one of the most importAnt hardware of safety use of cars. The lpg tanks are installed under, in the trunk or at the space of spare tire.

The auto lpg tanks are produced of steel material which are 2.5 more thickness those of petrol tanks and each of lpg tank is tested for leakage under 2.5 more pressure than its operating presssure.

Seperatly, tank samples taken from each production lot are tested in many ways in the labarotuary. The inspection with x-ray, bending, tensile tests, the investigation of section welding tests with and without destruction are conducted and the lot is only approved if all tests results come out positive. One of these test is the tear test. Tank is subjected to high pressure until it is torn from one point. The pressure applied at the time of tear can go up 12 times more that tank's operation pressure at actual life conditions. The auto lpg tanks produced and tested by authorized manufacturers in accordance with European standarts, can be used safelyduring 10 year period. The tanks which expired the 10 year usance period will be discarded regardless of its outer shape and will be replaced with new one. All the LPG tanks are homologate ECE-R67.

The LPG tanks are available in Toroidal External and Internal type, also Cylindrical type and various sizes. Please contact us for more information and inquiries.