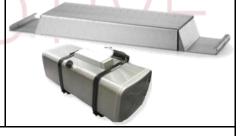

# LPG TANKS

The lpg tank is the term used for the pressurized containers at converted vehicles in which lpg is stored. It is known as auto tank as well. The pressurized containers are made of special steel material. The lpg tank is one of the most importAnt hardware of safety use of cars. The lpg tanks are installed under, in the trunk or at the space of spare tire.

The auto lpg tanks are produced of steel material which are 2.5 more thickness those of petrol tanks and each of lpg tank is tested for leakage under 2.5 more pressure than its operating presssure.

Seperatly, tank samples taken from each production lot are tested in many ways in the labarotuary. The inspection with x-ray, bending, tensile tests, the investigation of section welding tests with and without destruction are conducted and the lot is only approved if all tests results come out positive. One of these test is the tear test. Tank is subjected to high pressure until it is torn from one point. The pressure applied at the time of tear can go up 12 times more that tank's operation pressure at actual life conditions. The auto lpg tanks produced and tested by authorized manufacturers in accordance with European standarts, can be used safelyduring 10 year period. The tanks which expired the 10 year usance period will be discarded regardless of its outer shape and will be replaced with new one. All the LPG tanks are homologate ECE-R67.

The LPG tanks are available in Toroidal External and Internal type, also Cylindrical type and various sizes. Please contact us for more information and inquiries.