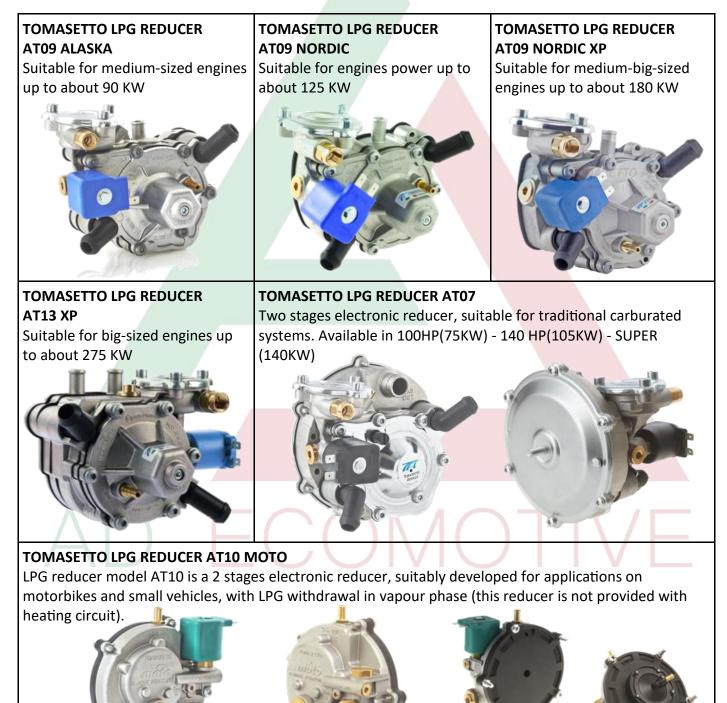

# TOMASETTO CNG REDUCER AT12 STANDARD

2 stages reducer, equipped with a low pressure solenoid valve (to be used with in-line cng cut-off valve)

TOMASETTO CNG REDUCER AT12 SUPER 2 stages reducer, equipped with

an integrated high pressure solenoid valve at the inlet

UP TO 250KW

AT20 One-stage reducer provided with inlet high pressure solenoid valve, compact and very reliable

TOMASETTO CNG REDUCER

UP TO 100KW