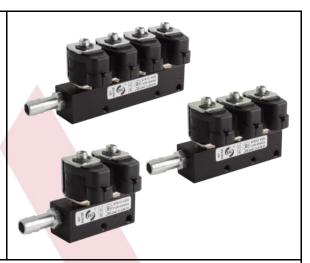

The rails of AEB are electro-injectors, whose primary function is that of batching the gas fuel (LPG/CNG) inside the engine. There are two models:

- ALUMINIUM WITH INTERCHANGEABLE NOZZLES

- TECHNOPOLYMER WITH INTERCHANGEABLE NOZZLES

The rails made of technopolymer are lighter and offer an advantageous quality/price ratio.

# AEB RAIL POLYMER AVAILABLE FOR 2, 3 AND 4 CYLINDERS, WITH REMOVABLE NOZZLES

AEB RAIL ALUMINIUM AVAILABLE FOR 2, 3 AND 4 CYLINDERS, WITH REMOVABLE NOZZLES

Emulators are electronic devices that simulate several original vehicle signals that have to be interrupted or altered during gas operation (petrol injectors, Lambda probe, MAP, etc.) Timing advance processors are electronic control units that change the original spark advance of the engine when it runs on CNG or LPG, thus optimising the engine's operation with these fuels.