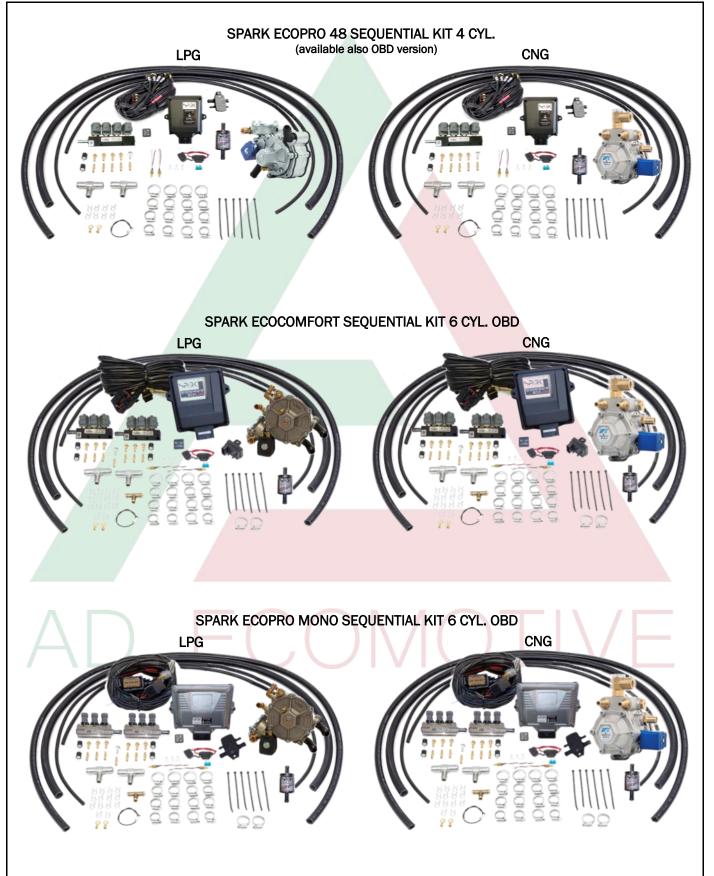

# SPARK BRANDED PRODUCTS

# SPARK BRANDED PRODUCTS

| SPARK FILLING VALVE<br>FOR PETROL DOOR | SPARK FILLING VALVE<br>FOR BUMPER    | SPARK ACME FILLING VALVE<br>FOR PETROL DOOR                               |
|----------------------------------------|--------------------------------------|---------------------------------------------------------------------------|
|                                        |                                      |                                                                           |
| SPARK LPG SOLENOID VALVE<br>(SP2)      | SPARK LPG SOLENOID VALVE<br>(SP7)    | SPARK PETROL SOLENOID VALVE<br>(SP4)                                      |
|                                        |                                      |                                                                           |
| SPARK PETROL SOLENOID VALVE<br>(SP5)   | SPARK PETROL SOLENOID VALVE<br>(SP6) | SPARK VALVE SAVER KIT                                                     |
|                                        |                                      | Autore valurare valu<br>usano deconstano que<br>UBRIFICANTE<br>regunation |
| MULTIVALVE LEVEL SENSOR                | TEMPERATURE SENSOR FOR               |                                                                           |
| (available type 1050 & 1090)           | REDUCER / INJECTORS M5<br>(4,7kOhm)  |                                                                           |