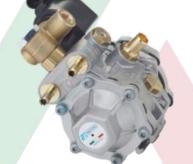

### TOMASETTO CNG REDUCER AT04

3 stages electronic reducer for traditional systems. Available in 3 versions, dedicated to different types of engines: 100HP(75KW) - 140 HP(105KW) - SUPER(140KW)

**TOMASETTO LPG & CNG REDUCER MAINTENANCE KITS** For all the range of LPG & CNG reducers are available the original maintenance kits and spare parts. You can inquiry to us which is the proper one for your reducer.