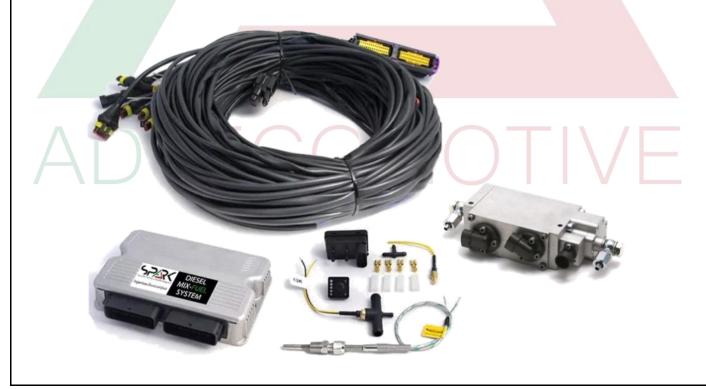

# DIESEL MIX-FUEL SYSTEM

The Dual Fuel Diesel hybrid that guarantees to heavy vehicles the reduction up to 40% of diesel consumption.

# The solution to convert your diesel vehicle to run with mix-fuel diesel/lpg.

Diesel-LPG mix-fueling technology has been present on the market for 10 years. The SPARK Mix Fuel system combines Diesel and LPG in the combustion chamber of the converted enging, producing pure energy and solving the high temperature problems typical of DPF.

# **DEDICATED INSTALLATIONS**

SPARK MIX-FUEL conversion kit use the most technologically advanced electronic system for controlling and dose the fuels injection, correctly mixed between diesel and LPG. We use mechanical components, LPG reducers and injectors of most known manufacturers for best perfomances and durability.

The control of the gas injectors is electronic and is based on information on the load, the rotation speed of the crankshaft and the temperature of the exhaust system. The installation, therefore, is dedicated for vans, trucks, boats and all vehicles with diesel engines. As well as for cars and medium and light commercial vehicles.