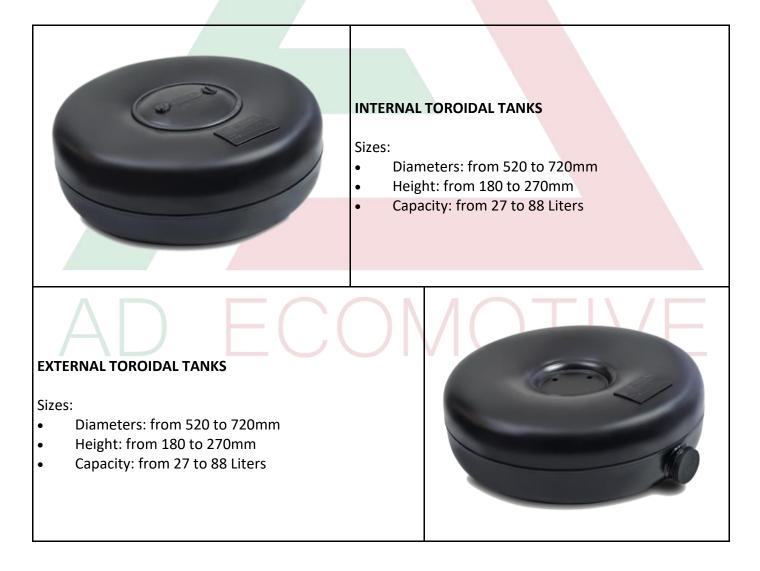

# LPG TANKS

The lpg tank is the term used for the pressurized containers at converted vehicles in which lpg is stored. It is known as auto tank as well. The pressurized containers are made of special steel material. The lpg tank is one of the most importAnt hardware of safety use of cars. The lpg tanks are installed under, in the trunk or at the space of spare tire.

The auto lpg tanks are produced of steel material which are 2.5 more thickness those of petrol tanks and each of lpg tank is tested for leakage under 2.5 more pressure than its operating presssure.

Seperatly, tank samples taken from each production lot are tested in many ways in the labarotuary. The inspection with x-ray, bending, tensile tests, the investigation of section welding tests with and without destruction are conducted and the lot is only approved if all tests results come out positive. One of these test is the tear test. Tank is subjected to high pressure until it is torn from one point. The pressure applied at the time of tear can go up 12 times more that tank's operation pressure at actual life conditions. The auto lpg tanks produced and tested by authorized manufacturers in accordance with European standarts, can be used safelyduring 10 year period. The tanks which expired the 10 year usance period will be discarded regardless of its outer shape and will be replaced with new one. All the LPG tanks are homologate ECE-R67.

The LPG tanks are available in Toroidal External and Internal type, also Cylindrical type and various sizes. Please contact us for more information and inquiries.