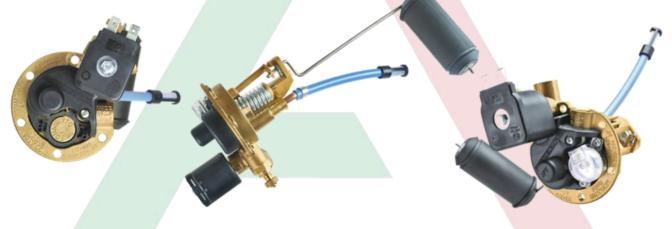

# TOMASETTO LPG MULTIVALVE AT02 SPRINT

Tomasetto multivalve model AT02 SPRINT for LPG tanks is based on the new products' platform called "SPRINT", common to AT00 and AT02 multivalves.

Brass body of the valve has been redesigned, thanks to an accurate fluid-dynamic and structural analysis and an improvement of the hot-forging process developed with our suppliers. The result is a lighter body with the same mechanical features of the current model ATO2. Available in STANDARD version (6 mm outlet fitting and normal internal passages) for 30° cylindrical tanks and 30° internal toroidal tanks; EXTRA version and other sizes will be added later on.

# TOMASETTO LPG MULTIVALVE AT02

Tomasetto multivalve model AT02 is equipped with all safety devices: pressure relief valve (PRV), pressure relief device (PRD), solenoid valve, 80% filling limiter, excess flow valve, non-return valve, manual (service) valve. Tomasetto multivalve model AT02 is available for 0°, 30°, 90° cylindrical tanks, for 30° and 37° internal toroidal tanks and for 0° external tanks; also all the sizes are available in STANDARD version with 6mm outlet fitting and normal internal passages and EXTRA version with 8mm outlet fitting and normal internal passages and EXTRA version with 8mm outlet fitting and larger internal passages.

### TOMASETTO LPG MULTIVALVE AT00 SPRINT

In conformity with previous European Regulation ECE 67R-00

The new LPG multivalve AT00 SPRINT is the evolution of the former AT00 model, designed with the double aim of further optimize the features of the existing AT00 model and also differentiate body's shape from similar products. This new version differs for a lighter body with the the same mechanical features and a new 80% valve with integrated non-return valve. The AT00 SPRINT model is available both in Standard and Extra version, equipped with bigger internal passages. Tomasetto multivalves model AT00 SPRINT are available for the most common types of LPG tanks, both cylindrical and toroidal