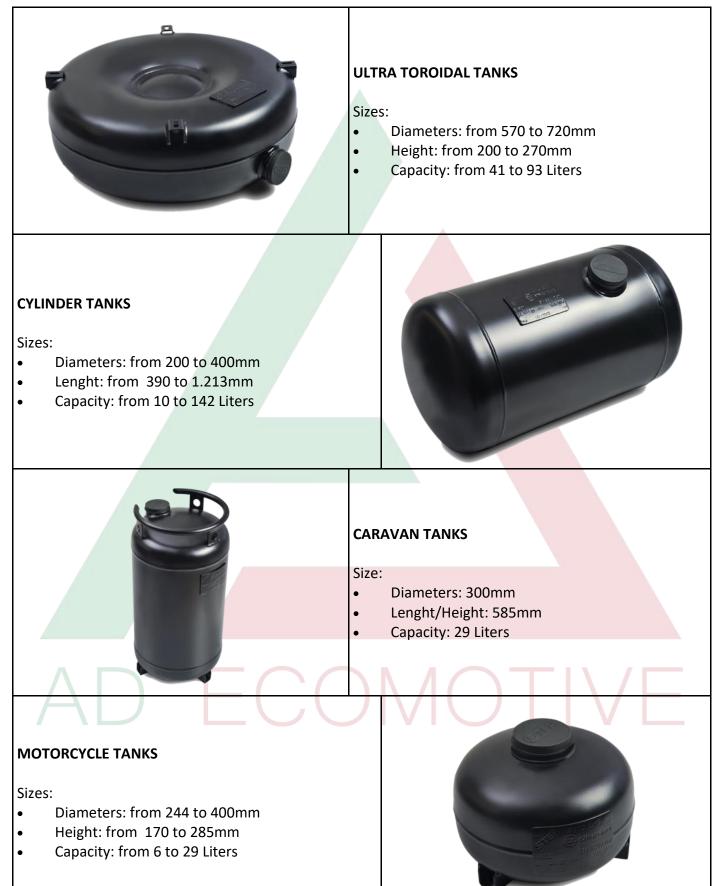

# LPG TANKS

The lpg tank is the term used for the pressurized containers at converted vehicles in which lpg is stored. It is known as auto tank as well. The pressurized containers are made of special steel material. The lpg tank is one of the most importAnt hardware of safety use of cars. The lpg tanks are installed under, in the trunk or at the space of spare tire.

The auto lpg tanks are produced of steel material which are 2.5 more thickness those of petrol tanks and each of lpg tank is tested for leakage under 2.5 more pressure than its operating presssure.

Seperatly, tank samples taken from each production lot are tested in many ways in the labarotuary. The inspection with x-ray, bending, tensile tests, the investigation of section welding tests with and without destruction are conducted and the lot is only approved if all tests results come out positive. One of these test is the tear test. Tank is subjected to high pressure until it is torn from one point. The pressure applied at the time of tear can go up 12 times more that tank's operation pressure at actual life conditions. The auto lpg tanks produced and tested by authorized manufacturers in accordance with European standarts, can be used safelyduring 10 year period. The tanks which expired the 10 year usance period will be discarded regardless of its outer shape and will be replaced with new one. All the LPG tanks are homologate ECE-R67.

The LPG tanks are available in Toroidal External and Internal type, also Cylindrical type and various sizes. Please contact us for more information and inquiries.