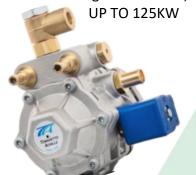

# TOMASETTO CNG REDUCER AT12 STANDARD

2 stages reducer, equipped with a low pressure solenoid valve (to be used with in-line cng cut-off valve)

TOMASETTO CNG REDUCER AT12 SUPER 2 stages reducer, equipped with

an integrated high pressure solenoid valve at the inlet

UP TO 250KW

AT20 One-stage reducer provided with inlet high pressure solenoid valve, compact and very reliable

TOMASETTO CNG REDUCER

UP TO 100KW