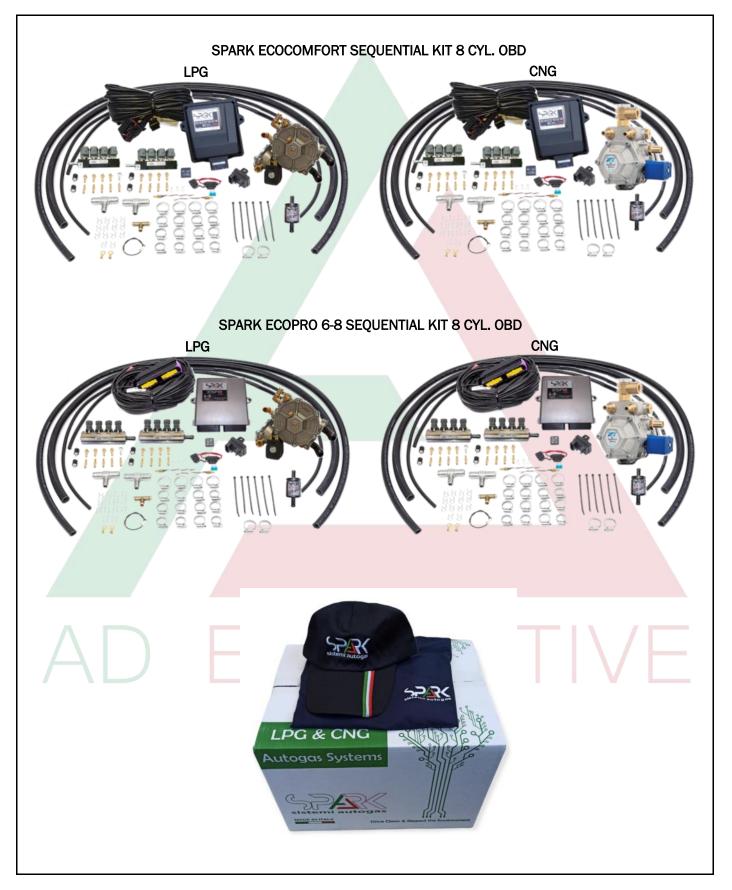

# AUTOMOTIVE AUTOGAS SYSTEMS & SPARE PARTS LPG & CNG

AD Ecomotive Srls is also a provider of LPG & CNG autogas conversion systems, accessories and spare parts. We can supply the last technology parts from the leading Italian producers. For all your needs of gas electronic control systems, gas injectors, lpg regulators and cng reducers, gas filters, gas hoses and other parts please do not hesitate to contact us for youe inquiries.

AD Ecomotive distribute worldwide SPARK sistemi autogas.

The products are designed in Italy and represent the excellence in the components for conversion systems field.

All the parts are grant in quality through several compliance and validation tests based on the highest international automotive standards.

We have a full range of autogas systems for converting automotive engines from petrol to LPG/CNG. Please contact us for your inquiries and more products specifications.

www.adecomotive.com