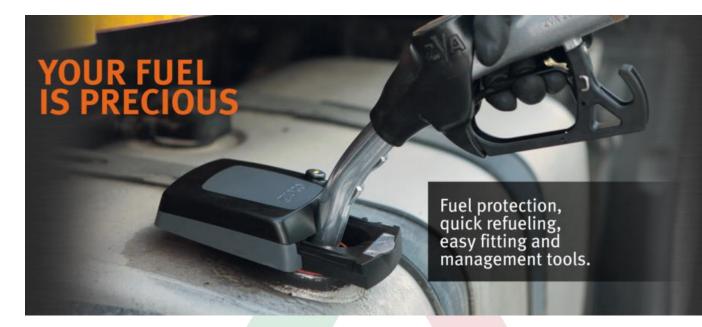

# **FUEL PROTECTION SYSTEMS FOR TRUCKS**

### **EASY OF INSTALLATION**

EFFICIENT FUEL FLOW CHARACTERISTICS 120 L/min without reflux

FULL PROTECTION Protects the drain hole which is underneath the tank, normally closed with a common bolt