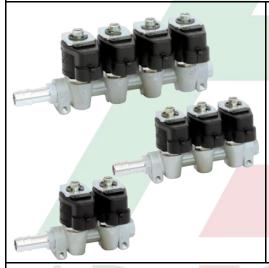

The rails of AEB are electro-injectors, whose primary function is that of batching the gas fuel (LPG/CNG) inside the engine. There are two models:

- ALUMINIUM WITH INTERCHANGEABLE NOZZLES

- TECHNOPOLYMER WITH INTERCHANGEABLE NOZZLES

The rails made of technopolymer are lighter and offer an advantageous quality/price ratio.

# AEB RAIL POLYMER AVAILABLE FOR 2, 3 AND 4 CYLINDERS, WITH REMOVABLE NOZZLES

AEB RAIL ALUMINIUM AVAILABLE FOR 2, 3 AND 4 CYLINDERS, WITH REMOVABLE NOZZLES

Emulators are electronic devices that simulate several original vehicle signals that have to be interrupted or altered during gas operation (petrol injectors, Lambda probe, MAP, etc.) Timing advance processors are electronic control units that change the original spark advance of the engine when it runs on CNG or LPG, thus optimising the engine's operation with these fuels.