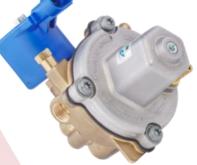

### TOMASETTO CNG REDUCER AT04

3 stages electronic reducer for traditional systems. Available in 3 versions, dedicated to different types of engines: 100HP(75KW) - 140 HP(105KW) - SUPER(140KW)

**TOMASETTO LPG & CNG REDUCER MAINTENANCE KITS** For all the range of LPG & CNG reducers are available the original maintenance kits and spare parts. You can inquiry to us which is the proper one for your reducer.