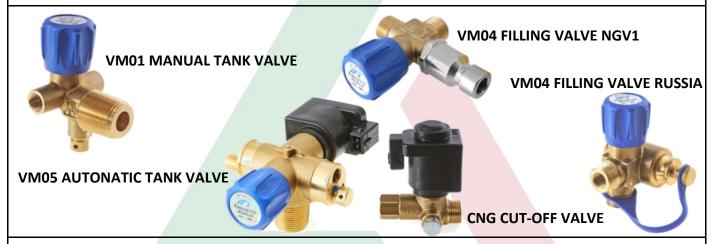

# **OMB & TOMASETTO CNG VALVES**

### TOMASETTO CNG VALVES

CNG valves have been developed to enlarge our range of components with the aim to supply always the best ratio between quality and price.

Homologated in accordance with the European Regulation ECE R110, approved in accordance with the ENARGAS NAG415 and NAG417 and in compliance with ISO15500, our CNG valves are manufactured with high quality standards and can be equipped with all safety devices: thermo fuse (PRD), burst disc, excess flow valve, manual tap, solenoid valve.

Tomasetto CNG valves are available in different models, in several configurations and, upon request, in personalized versions as well.

### OMB CNG VALVES

OMB Saleri is leader in the production and development of a full range of CNG valves and components for automotive applications, both for the aftermarket and for OEM's, for light and heavy duty vehicles with a complete range of: CNG solenoid tank valves, CNG manual tank valves, filling valves and receptacles, cut-off solenoid valves, integrated or stand-alone safeties, such as PRD and TPRD safeties.

All valves are homologated in accordance with the European Regulation ECE R110, and in compliance with ISO15500.

FOR ALL YOUR INQUIRY OR MORE INFORMATION REGARDING CNG VALVES DO NOT HESITATE TO CONTACT US BY EMAIL