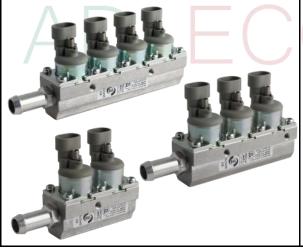

# INJECTOR IG1 OLD

Rail injector for gaseous LPG and Natural Gas. Version with 0,6mm stroke and with 0,45mm stroke. Coils with 2-way built-in watertight connector, compatible with Amp/Delphi. Body made of aluminium. Not very sensitive to dirt accumulation, very moderate price, easy maintenance and easy to clean. Accurate study on the internal flow dynamics. Available in 2, 3 and 4 cylinders configuration.

### **INJECTOR IG1 APACHE**

Rail injector for gaseous LPG and Natural Gas. Single version with 0.6 mm stroke. Coils with 2-way built-in watertight connector, compatible with Amp/Delphi. Body made of shaped aluminium and lightened for better heat exchange. Not very sensitive to dirt accumulation, moderate price, easy maintenance and easy to clean. Improved internal flow dynamics. Available in 2, 3 and 4 cylinders configuration.

# **INJECTOR IG1 APACHE HD**

Rail injector for gaseous LPG and Natural Gas. Single version with 0,45mm stroke. Ideal for Euro5 and Euro6 engines, up to 35 HP/cyl. Coils with 2-way built-in watertight connector, compatible with Amp/Delphi. Body made of black anodized aluminium. High performances in term of duration thanks to the highly resistant materials.

Available in single, 2, 3 and 4 cylinders configuration.

### **INJECTOR IG6 TAURUS**

LPG/CNG Gas dosage single point for heavy duty. Coils with 2-way built-in watertight connector, compatible with Amp/Delphi. Body made of anodized aluminium. Suited for high performance in terms of speed, flow capacity and duration, not very sensitive to dirt accumulation. Compact representation and wide flexibility in the installation on the vehicle.

Available versions also with 3 and 5 coils.