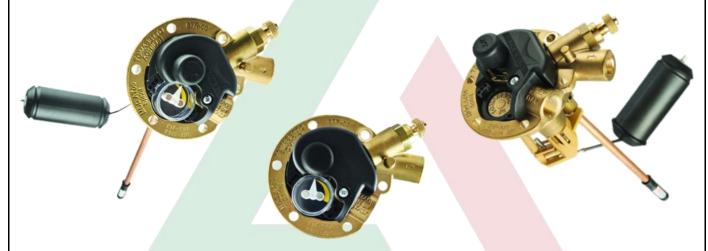

# DIESEL MIX-FUEL SYSTEM

The Dual Fuel Diesel hybrid that guarantees to heavy vehicles the reduction up to 40% of diesel consumption.

# The solution to convert your diesel vehicle to run with mix-fuel diesel/lpg.

Diesel-LPG mix-fueling technology has been present on the market for 10 years. The SPARK Mix Fuel system combines Diesel and LPG in the combustion chamber of the converted enging, producing pure energy and solving the high temperature problems typical of DPF.

Combustion keeps DPF clean without ever replacing it, as well as the engine itself, reducing maintenance costs. The increase in engine power and its torque increases the longevity of the engine and improves performance.

# **DEDICATED INSTALLATIONS**

SPARK MIX-FUEL conversion kit use the most technologically advanced electronic system for controlling and dose the fuels injection, correctly mixed between diesel and LPG. We use mechanical components, LPG reducers and injectors of most known manufacturers for best perfomances and durability.

The control of the gas injectors is electronic and is based on information on the load, the rotation speed of the crankshaft and the temperature of the exhaust system. The installation, therefore, is dedicated for vans, trucks, boats and all vehicles with diesel engines. As well as for cars and medium and light commercial vehicles.