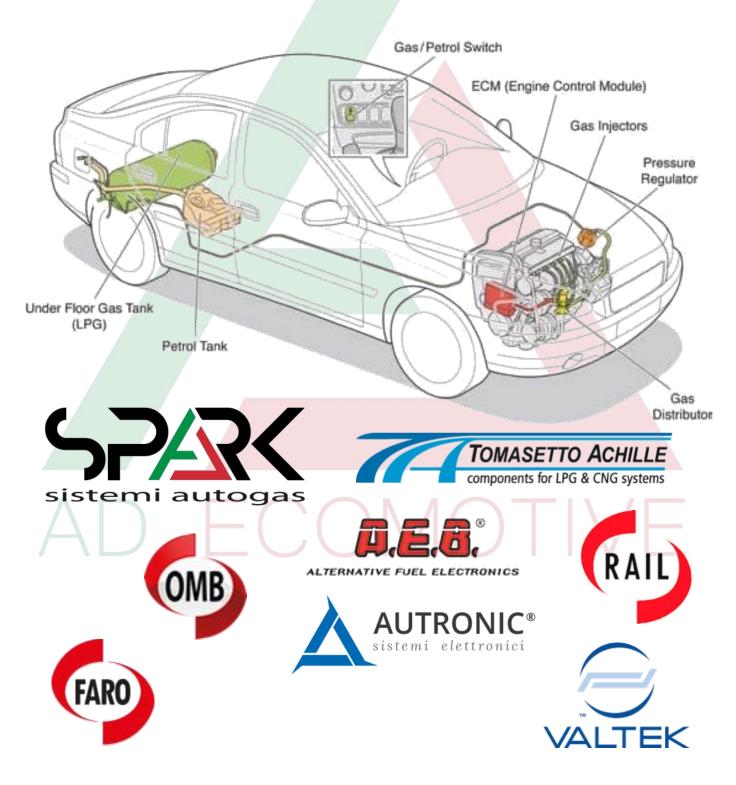

# AUTOMOTIVE AUTOGAS SYSTEMS & SPARE PARTS LPG & CNG

AD Ecomotive Srls is also a provider of LPG & CNG autogas conversion systems, accessories and spare parts. We can supply the last technology parts from the leading Italian producers. For all your needs of gas electronic control systems, gas injectors, lpg regulators and cng reducers, gas filters, gas hoses and other parts please do not hesitate to contact us for youe inquiries.

AD Ecomotive distribute worldwide SPARK sistemi autogas.

The products are designed in Italy and represent the excellence in the components for conversion systems field.

All the parts are grant in quality through several compliance and validation tests based on the highest international automotive standards.

We have a full range of autogas systems for converting automotive engines from petrol to LPG/CNG. Please contact us for your inquiries and more products specifications.

www.adecomotive.com