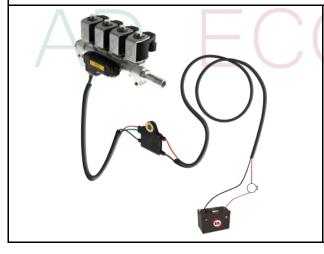

# **RAIL PRODUCTS**

RAIL has a dynamic and specialized staff able to put into practice their skills at client's service to find the right solution for every need. The professionalism and dedication are indeed the main characteristics that distinguish RAIL. In the market thanks to valuable technical consultation, able to support the customers in pre and post sales phase. During these years, RAIL continued its expansion process designing and producing different models of products / injectors that came to know RAIL brand in over 30 countries around the world. RAIL has specific and advanced equipment to produce and test products, in compliance with applicable quality and safety standards.

# INJECTOR IG1 OLD

Rail injector for gaseous LPG and Natural Gas. Version with 0,6mm stroke and with 0,45mm stroke. Coils with 2-way built-in watertight connector, compatible with Amp/Delphi. Body made of aluminium. Not very sensitive to dirt accumulation, very moderate price, easy maintenance and easy to clean. Accurate study on the internal flow dynamics. Available in 2, 3 and 4 cylinders configuration.

### **INJECTOR IG1 APACHE**

Rail injector for gaseous LPG and Natural Gas. Single version with 0.6 mm stroke. Coils with 2-way built-in watertight connector, compatible with Amp/Delphi. Body made of shaped aluminium and lightened for better heat exchange. Not very sensitive to dirt accumulation, moderate price, easy maintenance and easy to clean. Improved internal flow dynamics. Available in 2, 3 and 4 cylinders configuration.

# **INJECTOR IG1 APACHE HD**

Rail injector for gaseous LPG and Natural Gas. Single version with 0,45mm stroke. Ideal for Euro5 and Euro6 engines, up to 35 HP/cyl. Coils with 2-way built-in watertight connector, compatible with Amp/Delphi. Body made of black anodized aluminium. High performances in term of duration thanks to the highly resistant materials.