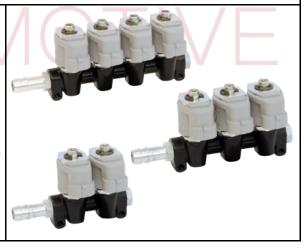

# INJECTOR IG1 OLD

Rail injector for gaseous LPG and Natural Gas. Version with 0,6mm stroke and with 0,45mm stroke. Coils with 2-way built-in watertight connector, compatible with Amp/Delphi. Body made of aluminium. Not very sensitive to dirt accumulation, very moderate price, easy maintenance and easy to clean. Accurate study on the internal flow dynamics. Available in 2, 3 and 4 cylinders configuration.

### **INJECTOR IG1 APACHE**

Rail injector for gaseous LPG and Natural Gas. Single version with 0.6 mm stroke. Coils with 2-way built-in watertight connector, compatible with Amp/Delphi. Body made of shaped aluminium and lightened for better heat exchange. Not very sensitive to dirt accumulation, moderate price, easy maintenance and easy to clean. Improved internal flow dynamics. Available in 2, 3 and 4 cylinders configuration.

# **INJECTOR IG1 APACHE HD**

Rail injector for gaseous LPG and Natural Gas. Single version with 0,45mm stroke. Ideal for Euro5 and Euro6 engines, up to 35 HP/cyl. Coils with 2-way built-in watertight connector, compatible with Amp/Delphi. Body made of black anodized aluminium. High performances in term of duration thanks to the highly resistant materials.

Available in 2, 3 and 4 cylinders configuration.