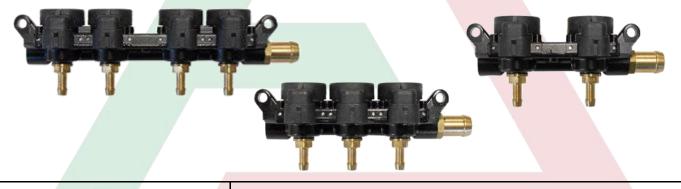

# **RAIL PRODUCTS**

RAIL has a dynamic and specialized staff able to put into practice their skills at client's service to find the right solution for every need. The professionalism and dedication are indeed the main characteristics that distinguish RAIL. In the market thanks to valuable technical consultation, able to support the customers in pre and post sales phase. During these years, RAIL continued its expansion process designing and producing different models of products / injectors that came to know RAIL brand in over 30 countries around the world. RAIL has specific and advanced equipment to produce and test products, in compliance with applicable quality and safety standards.

# INJECTOR IG1 OLD

Rail injector for gaseous LPG and Natural Gas. Version with 0,6mm stroke and with 0,45mm stroke. Coils with 2-way built-in watertight connector, compatible with Amp/Delphi. Body made of aluminium. Not very sensitive to dirt accumulation, very moderate price, easy maintenance and easy to clean. Accurate study on the internal flow dynamics. Available in 2, 3 and 4 cylinders configuration.

### **INJECTOR IG1 APACHE**

Rail injector for gaseous LPG and Natural Gas. Single version with 0.6 mm stroke. Coils with 2-way built-in watertight connector, compatible with Amp/Delphi. Body made of shaped aluminium and lightened for better heat exchange. Not very sensitive to dirt accumulation, moderate price, easy maintenance and easy to clean. Improved internal flow dynamics. Available in 2, 3 and 4 cylinders configuration.

# **INJECTOR IG1 APACHE HD**

Rail injector for gaseous LPG and Natural Gas. Single version with 0,45mm stroke. Ideal for Euro5 and Euro6 engines, up to 35 HP/cyl. Coils with 2-way built-in watertight connector, compatible with Amp/Delphi. Body made of black anodized aluminium. High performances in term of duration thanks to the highly resistant materials.

Available in 2, 3 and 4 cylinders configuration.