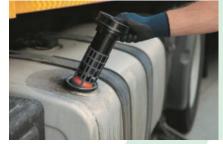

# FUEL PROTECTION SYSTEMS FOR TRUCKS

### KOCKÒN

### Anti theft device for fuel tanks

Fitting KOCKÒN to a vehicle tank is like providing the vehicle with an invisible barrier to the contents of the tank, like a one way valve which allows fuel to pass only in the authorised direction. KOCKÒN boasts extreme simplicity and effectiveness which can be summarized in 3 key points: