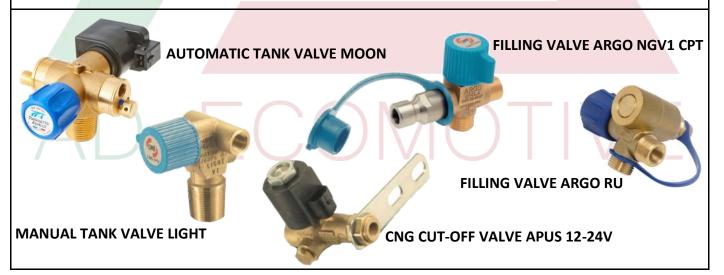

# **OMB & TOMASETTO CNG VALVES**

### TOMASETTO CNG VALVES

CNG valves have been developed to enlarge our range of components with the aim to supply always the best ratio between quality and price.

Homologated in accordance with the European Regulation ECE R110, approved in accordance with the ENARGAS NAG415 and NAG417 and in compliance with ISO15500, our CNG valves are manufactured with high quality standards and can be equipped with all safety devices: thermo fuse (PRD), burst disc, excess flow valve, manual tap, solenoid valve.

Tomasetto CNG valves are available in different models, in several configurations and, upon request, in personalized versions as well.

### OMB CNG VALVES

OMB Saleri is leader in the production and development of a full range of CNG valves and components for automotive applications, both for the aftermarket and for OEM's, for light and heavy duty vehicles with a complete range of: CNG solenoid tank valves, CNG manual tank valves, filling valves and receptacles, cut-off solenoid valves, integrated or stand-alone safeties, such as PRD and TPRD safeties.

All valves are homologated in accordance with the European Regulation ECE R110, and in compliance with ISO15500.

FOR ALL YOUR INQUIRY OR MORE INFORMATION REGARDING CNG VALVES DO NOT HESITATE TO CONTACT US BY EMAIL