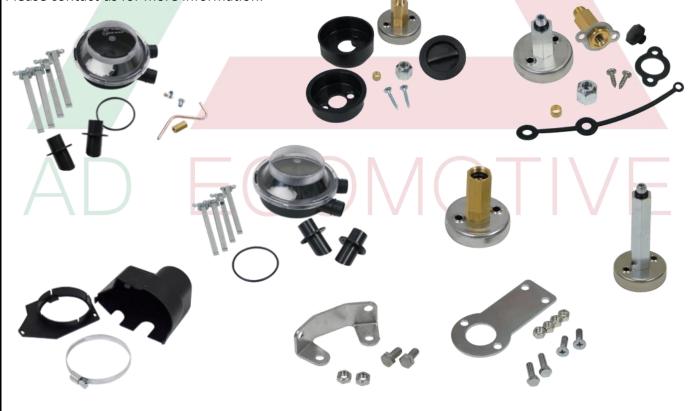

### TOMASETTO CNG REDUCER AT04

3 stages electronic reducer for traditional systems. Available in 3 versions, dedicated to different types of engines: 100HP(75KW) - 140 HP(105KW) - SUPER(140KW)

**TOMASETTO LPG & CNG REDUCER MAINTENANCE KITS** For all the range of LPG & CNG reducers are available the original maintenance kits and spare parts. You can inquiry to us which is the proper one for your reducer.

**TOMASETTO LPG MULTIVALVE GAS TIGHT HOUSING & ACCESSORIES** We can provide the full range of Tomasetto LPG Filling point, accessories and spare parts. Please contact us for more information.