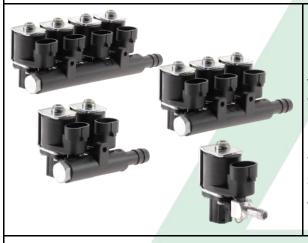

# **INJECTOR IG5 NOUMEA**

Rail Injector for gaseous LPG and Natural Gas. Single version with 0,6mm stroke. Coils with 2-ways built-in watertight connector, compatible with AMP/Delphi. Body made of polymeric material, high mechanical and high heat resistance. Modular Injector in two configurations: single with separate manifold or mountable on rail. Not very sensitive to dirt accumulation.

Available in single, 2, 3 and 4 cylinders configuration.

### **INJECTOR IG6 TAURUS**

LPG/CNG Gas dosage single point for heavy duty. Coils with 2-way built-in watertight connector, compatible with Amp/Delphi. Body made of anodized aluminium. Suited for high performance in terms of speed, flow capacity and duration, not very sensitive to dirt accumulation. Compact representation and wide flexibility in the installation on the vehicle.

Available versions also with 3 and 5 coils.