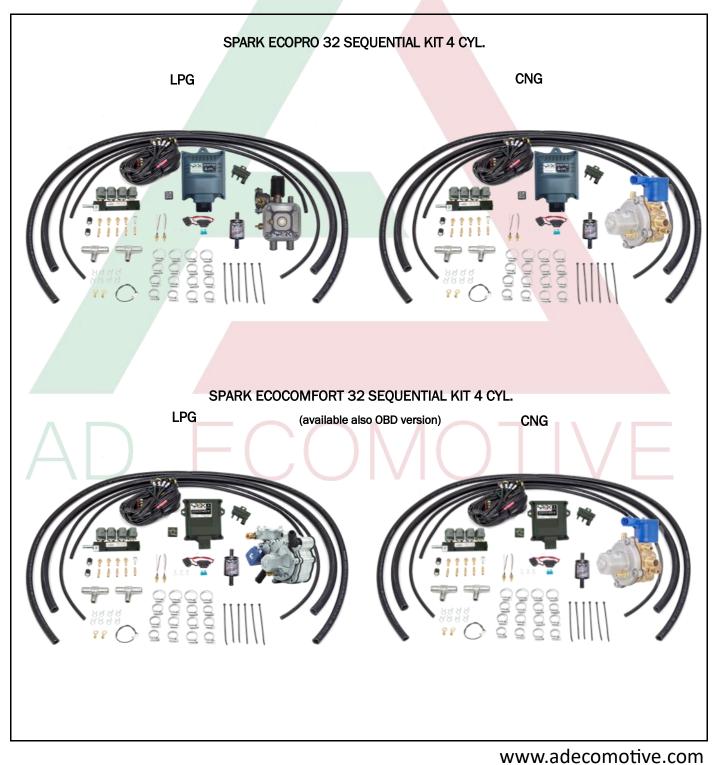

# SPARK BRANDED PRODUCTS

# SPARK BRANDED PRODUCTS

| SPARK FILLING VALVE<br>FOR PETROL DOOR | SPARK FILLING VALVE<br>FOR BUMPER    | SPARK ACME FILLING VALVE<br>FOR PETROL DOOR                               |
|----------------------------------------|--------------------------------------|---------------------------------------------------------------------------|
|                                        |                                      |                                                                           |
| SPARK LPG SOLENOID VALVE<br>(SP2)      | SPARK LPG SOLENOID VALVE<br>(SP7)    | SPARK PETROL SOLENOID VALVE<br>(SP4)                                      |
|                                        |                                      |                                                                           |
| SPARK PETROL SOLENOID VALVE<br>(SP5)   | SPARK PETROL SOLENOID VALVE<br>(SP6) | SPARK VALVE SAVER KIT                                                     |
|                                        |                                      | Autore valurare valu<br>usano deconstano que<br>UBRIFICANTE<br>regunation |
| MULTIVALVE LEVEL SENSOR                | TEMPERATURE SENSOR FOR               |                                                                           |
| (available type 1050 & 1090)           | REDUCER / INJECTORS M5<br>(4,7kOhm)  |                                                                           |