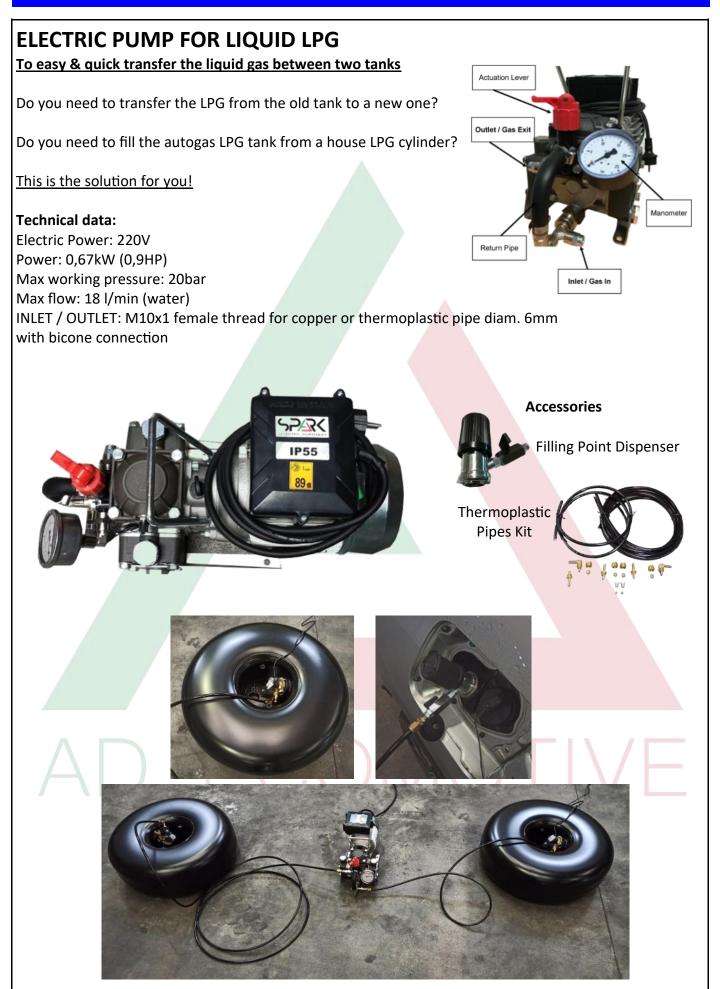

d electronic system for controlling and dose the fuels injection, correctly mixed between diesel and LPG. We use mechanical components, LPG reducers and injectors of most known manufacturers for best perfomances and durability.

The control of the gas injectors is electronic and is based on information on the load, the rotation speed of the crankshaft and the temperature of the exhaust system. The installation, therefore, is dedicated for vans, trucks, boats and all vehicles with diesel engines. As well as for cars and medium and light commercial vehicles.

# THE GREEN SOLUTION

The SPARK Mix-Fuel Diesel-LPG cuts 20% on the CO2 emissions, and practically zeroes the fine dust emissions (PM10, PM2 / 3) harmful to health and which often cause the traffic blockade in urban areas.



# Page 9



www.adecomotive.com

# Page 10

# SPARK BRANDED PRODUCTS





# SPARK BRANDED PRODUCTS



| SPARK FILLING VALVE<br>FOR PETROL DOOR | SPARK FILLING VALVE<br>FOR BUMPER    | SPARK ACME FILLING VALVE<br>FOR PETROL DOOR                               |
|----------------------------------------|--------------------------------------|---------------------------------------------------------------------------|
|                                        |                                      |                                                                           |
| SPARK LPG SOLENOID VALVE<br>(SP2)      | SPARK LPG SOLENOID VALVE<br>(SP7)    | SPARK PETROL SOLENOID VALVE<br>(SP4)                                      |
|                                        |