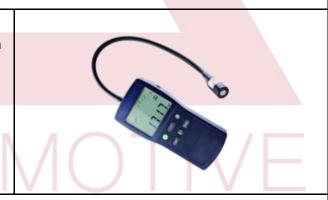

# PORTABLE GAS LEAK DETECTOR

Digital handheld gas leakage detector, equipped with an external whip (for reaching the point in which the leakage is likely to happen) at whose end is mounted a gas semiconductor sensor for detection of low concentrations of hydrocarbons in gas appliances and pipes. This device can detect either Methane (CH4) or LPG (a mixture of isoButane and isoPropane), but generally to several types of Hydrocarbons.