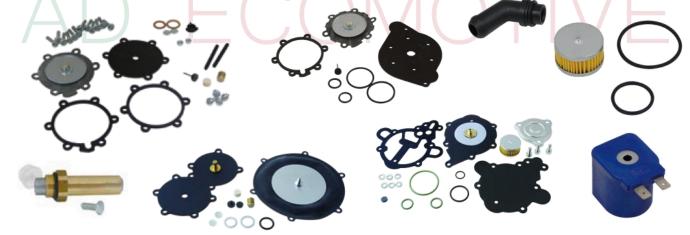

### TOMASETTO CNG REDUCER AT04

3 stages electronic reducer for traditional systems. Available in 3 versions, dedicated to different types of engines: 100HP(75KW) - 140 HP(105KW) - SUPER(140KW)

**TOMASETTO LPG & CNG REDUCER MAINTENANCE KITS** For all the range of LPG & CNG reducers are available the original maintenance kits and spare parts. You can inquiry to us which is the proper one for your reducer.

**TOMASETTO LPG MULTIVALVE GAS TIGHT HOUSING & ACCESSORIES** We can provide the full range of Tomasetto LPG Filling point, accessories and spare parts. Please contact us for more information.