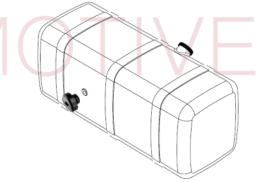

# LPG TANKS

The lpg tank is the term used for the pressurized containers at converted vehicles in which lpg is stored. It is known as auto tank as well. The pressurized containers are made of special steel material. The lpg tank is one of the most importAnt hardware of safety use of cars. The lpg tanks are installed under, in the trunk or at the space of spare tire.

The auto lpg tanks are produced of steel material which are 2.5 more thickness those of petrol tanks and each of lpg tank is tested for leakage under 2.5 more pressure than its operating presssure.

Seperatly, tank samples taken from each production lot are tested in many ways in the labarotuary. The inspection with x-ray, bending, tensile tests, the investigation of section welding tests with and without destruction are conducted and the lot is only approved if all tests results come out positive. One of these test is the tear test. Tank is subjected to high pressure until it is torn from one point. The pressure applied at the time of tear can go up 12 times more that tank's operation pressure at actual life conditions. The auto lpg tanks produced and tested by authorized manufacturers in accordance with European standarts, can be used safelyduring 10 year period. The tanks which expired the 10 year usance period will be discarded regardless of its outer shape and will be replaced with new one. All the LPG tanks are homologate ECE-R67.

The LPG tanks are available in Toroidal External and Internal type, also Cylindrical type and various sizes. Please contact us for more information and inquiries.