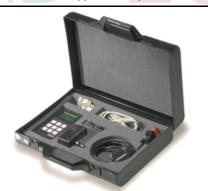

# PORTABLE GAS LEAK DETECTOR

Digital handheld gas leakage detector, equipped with an external whip (for reaching the point in which the leakage is likely to happen) at whose end is mounted a gas semiconductor sensor for detection of low concentrations of hydrocarbons in gas appliances and pipes. This device can detect either Methane (CH4) or LPG (a mixture of isoButane and isoPropane), but generally to several types of Hydrocarbons.

# **OBDII DIAGNOSTIC HANDHELD**

**SPARK GAS FILTERS** 

compressed natural gas (CNG).

OBDII Diagnostic Handheld used to display the operating and diagnosis parameters of modern cars that adopt OBDII (American standard) and EOBD (European standard) systems.