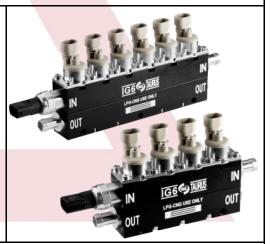

# **OMB & TOMASETTO CNG VALVES**

### TOMASETTO CNG VALVES

CNG valves have been developed to enlarge our range of components with the aim to supply always the best ratio between quality and price.

Homologated in accordance with the European Regulation ECE R110, approved in accordance with the ENARGAS NAG415 and NAG417 and in compliance with ISO15500, our CNG valves are manufactured with high quality standards and can be equipped with all safety devices: thermo fuse (PRD), burst disc, excess flow valve, manual tap, solenoid valve.

Tomasetto CNG valves are available in different models, in several configurations and, upon request, in personalized versions as well.

### OMB CNG VALVES

OMB Saleri is leader in the production and development of a full range of CNG valves and components for automotive applications, both for the aftermarket and for OEM's, for light and heavy duty vehicles with a complete range of: CNG solenoid tank valves, CNG manual tank valves, filling valves and receptacles, cut-off solenoid valves, integrated or stand-alone safeties, such as PRD and TPRD safeties.

All valves are homologated in accordance with the European Regulation ECE R110, and in compliance with ISO15500.

FOR ALL YOUR INQUIRY OR MORE INFORMATION REGARDING CNG VALVES DO NOT HESITATE TO CONTACT US BY EMAIL