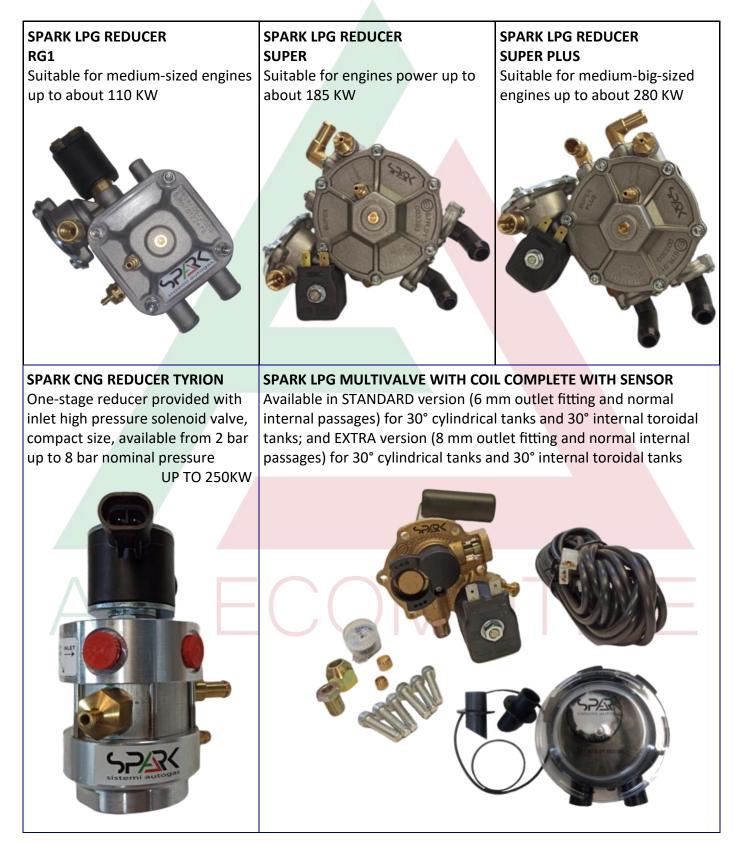

on, correctly mixed between diesel and LPG. We use mechanical components, LPG reducers and injectors of most known manufacturers for best perfomances and durability.

The control of the gas injectors is electronic and is based on information on the load, the rotation speed of the crankshaft and the temperature of the exhaust system. The installation, therefore, is dedicated for vans, trucks, boats and all vehicles with diesel engines. As well as for cars and medium and light commercial vehicles.

# THE GREEN SOLUTION

The SPARK Mix-Fuel Diesel-LPG cuts 20% on the CO2 emissions, and practically zeroes the fine dust emissions (PM10, PM2 / 3) harmful to health and which often cause the traffic blockade in urban areas.



# Page 9



www.adecomotive.com

# Page 10

# SPARK BRANDED PRODUCTS





# SPARK BRANDED PRODUCTS



| SPARK FILLING VALVE<br>FOR PETROL DOOR | SPARK FILLING VALVE<br>FOR BUMPER    | SPARK ACME FILLING VALVE<br>FOR PETROL DOOR                               |
|----------------------------------------|--------------------------------------|---------------------------------------------------------------------------|
|                                        |                                      |                                                                           |
| SPARK LPG SOLENOID VALVE<br>(SP2)      | SPARK LPG SOLENOID VALVE<br>(SP7)    | SPARK PETROL SOLENOID VALVE<br>(SP4)                                      |
|                                        |                                      |