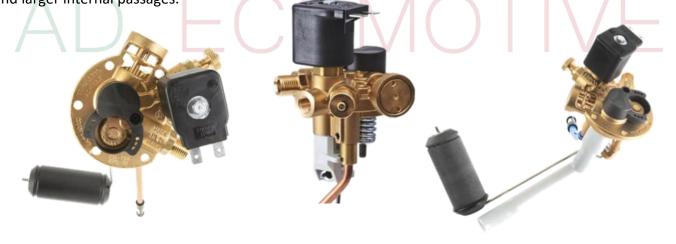

# TOMASETTO LPG MULTIVALVE AT02 SPRINT

Tomasetto multivalve model AT02 SPRINT for LPG tanks is based on the new products' platform called "SPRINT", common to AT00 and AT02 multivalves.

Brass body of the valve has been redesigned, thanks to an accurate fluid-dynamic and structural analysis and an improvement of the hot-forging process developed with our suppliers. The result is a lighter body with the same mechanical features of the current model ATO2. Available in STANDARD version (6 mm outlet fitting and normal internal passages) for 30° cylindrical tanks and 30° internal toroidal tanks; EXTRA version and other sizes will be added later on.

# TOMASETTO LPG MULTIVALVE AT02

Tomasetto multivalve model AT02 is equipped with all safety devices: pressure relief valve (PRV), pressure relief device (PRD), solenoid valve, 80% filling limiter, excess flow valve, non-return valve, manual (service) valve. Tomasetto multivalve model AT02 is available for 0°, 30°, 90° cylindrical tanks, for 30° and 37° internal toroidal tanks and for 0° external tanks; also all the sizes are available in STANDARD version with 6mm outlet fitting and normal internal passages and EXTRA version with 8mm outlet fitting and normal internal passages and EXTRA version with 8mm outlet fitting and larger internal passages.

### TOMASETTO LPG MULTIVALVE AT00 SPRINT

In conformity with previous European Regulation ECE 67R-00

The new LPG multivalve AT00 SPRINT is the evolution of the former AT00 model, designed with the double aim of further optimize the features of the existing AT00 model and also differentiate body's shape from similar products. This new version differs for a lighter body with the the same mechanical features and a new 80% valve with integrated non-return valve. The AT00 SPRINT model is available both in Standard and Extra version, equipped with bigger internal passages. Tomasetto multivalves model AT00 SPRINT are available for the most common types of LPG tanks, both cylindrical and toroidal