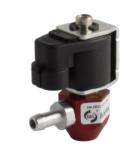

# **INJECTOR IG2 METIS**

Single injector for gaseous LPG and Natural Gas. Single version with 0.6 mm stroke. Coil with 2-way built-in watertight connector, compatible with Amp/Delphi. Body made of turned, red anodized aluminium. Not very sensitive to dirt accumulation, moderate price, easy maintenance and easy to clean, compact dimensions. Suitable for pipe-mounting, does not require any brackets.