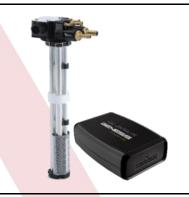

We have a full range of autogas systems for converting automotive engines from petrol to LPG/CNG. Please contact us for your inquiries and more products specifications.

www.adecomotive.com

# DIESEL MIX-FUEL SYSTEM

The Dual Fuel Diesel hybrid that guarantees to heavy vehicles the reduction up to 40% of diesel consumption.

# The solution to convert your diesel vehicle to run with mix-fuel diesel/lpg.

Diesel-LPG mix-fueling technology has been present on the market for 10 years. The SPARK Mix Fuel system combines Diesel and LPG in the combustion chamber of the converted enging, producing pure energy and solving the high temperature problems typical of DPF.

Combustion keeps DPF clean without ever replacing it, as well as the engine itself, reducing maintenance costs. The increase in engine power and its torque increases the longevity of the engine and improves performance.

# **DEDICATED INSTALLATIONS**

SPARK MIX-FUEL conversion kit use the most technologically advanced electronic system for controlling and dose the fuels injection, correctly mixed between diesel and LPG. We use mechanical components, LPG reducers and injectors of most known manufacturers for best perfomances and durability.

The control of the gas injectors is electronic and is based on information on the load, the rotation speed of the crankshaft and the temperature of the exhaust system. The installation, therefore, is dedicated for vans, trucks, boats and all vehicles with diesel engines. As well as for cars and medium and light commercial vehicles.

# THE GREEN SOLUTION

The SPARK Mix-Fuel Diesel-LPG cuts 20% on the CO2 emissions, and practically zeroes the fine dust emissions (PM10, PM2 / 3) harmful to health and which often cause the traffic blockade in urban areas.