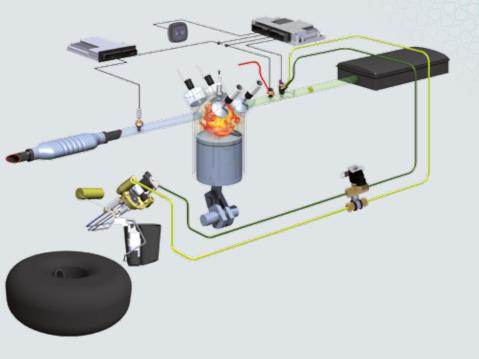

t petrol engines, including turbo charged engines, lean burn engines and Euro5 engines.

This results in an ultimate reliable system, giving you lots of driving pleasure and fuel costs savings for a long time.

LiquidSi is available for a very competitive price.

#### RANGE (KM) WITH € 50,-

Range calculated with avg fuel prices dated March 2017



### GREAT PERFORMANCE



| Peugeot 107<br>Project CO <sub>2</sub> -100minus | Petrol | LiquidSi |
|--------------------------------------------------|--------|----------|
| CO <sub>2</sub> (gr/km)                          | 109    | 91       |
| Power (kW)                                       | 68     | 70       |

€ 60,- € 25,-

Price based on average Dutch prices dated March 2017 with a tank capacity of 40 liters.



## MAINTENANCE FRIENDLY



#### **EXAMPLES OF TANK SOLUTIONS**