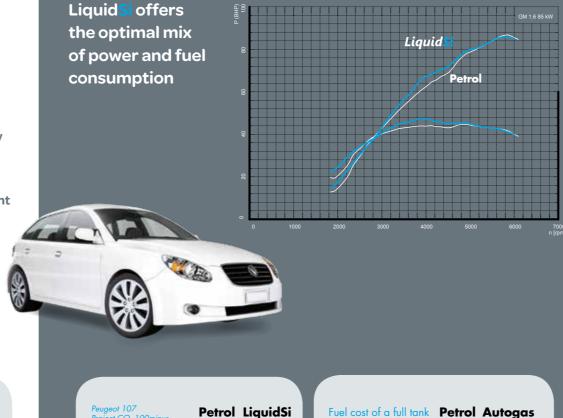

# DRIVING PERFORMANCE FOR HALF THE FUEL COSTS

LiquidSi is an unique and innovative LPG system that injects LPG in liquid phase in the engine.

This results in a higher performance and greater driveability than conventional LPG systems.

### GREAT PERFORMANCE

| Peugeot 107<br>Project CO <sub>2</sub> -100minus | Petrol | LiquidSi |
|--------------------------------------------------|--------|----------|
| CO <sub>2</sub> (gr/km)                          | 109    | 91       |
| Power (kW)                                       | 68     | 70       |