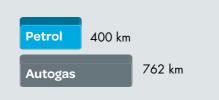

#### RANGE (KM) WITH € 50,-

Range calculated with avg fuel prices dated March 2017